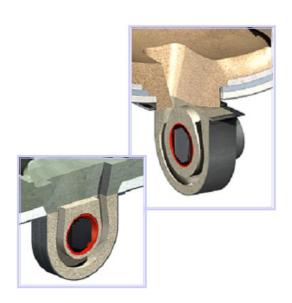

**Kellundite 703** – Used for the main body lining of the coreless induction furnace.

**Kellundite 707** – Essential 'no joint' dry vibratable topping containing select binders for added strength.

Kellundite for aluminium melting channel furnace inductors is based on high quality alumina with an addition of silicon carbide for improved performance