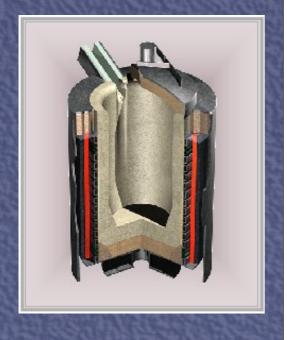

#### Kellundite For Steel

Kellundite – spinel forming dry vibratables for steel are all based on high quality fused alumina and magnesia.

Close adherence to the Andreasan curve and fractional analysis ensures rapid spinel formation, better resistance to penetration and longer life.

**Kellundite 395** - A spinel forming, 14% MgO lining based on chrome-alumina aggregate

**Kellundite 495** - A spinel forming, 14% MgO lining based on brown fused alumina.

**Kellundite 857** - A spinel forming, 15% MgO lining based on white fused alumina.