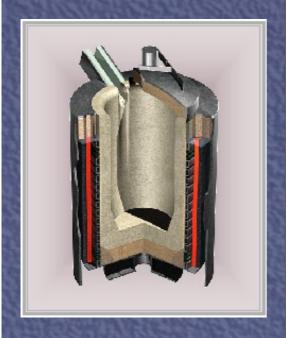

**Kellundite 703** – Used for the main body lining of the coreless induction furnace.

**Kellundite 707** – Essential 'no joint' dry vibratable topping containing select binders for added strength.

Kellundite for aluminium melting channel furnace inductors is based on high quality alumina with an addition of silicon carbide for improved performance