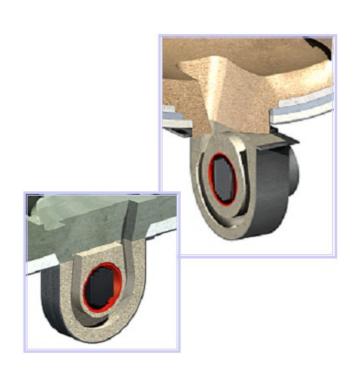

**Kellundite 703** – Used for the main body lining of the coreless induction furnace.

**Kellundite 707** – Essential 'no joint' dry vibratable topping containing select binders for added strength.

Kellundite for aluminium melting channel furnace inductors is based on high quality alumina with an addition of silicon carbide for improved performance

**Kellundite 354** – High alumina dry vibratable containing silicon carbide for channel furnace inductors.

**Vesuvius UK Limited** 

2, Midland Way, Central Park Barlborough Links S43 4XA, UK