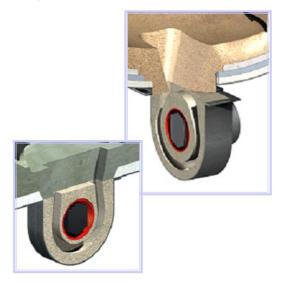

**Kellundite 703** – Used for the main body lining of the coreless induction furnace.

**Kellundite 707** – Essential 'no joint' dry vibratable topping containing select binders for added strength.

Kellundite for aluminium melting channel furnace inductors is based on high quality alumina with an addition of silicon carbide for improved performance