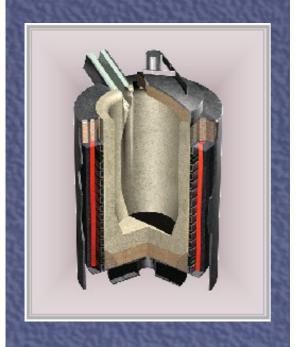

**Kellundite 703** – Used for the main body lining of the coreless induction furnace.

**Kellundite 707** – Essential 'no joint' dry vibratable topping containing select binders for added strength.

Kellundite for aluminium melting channel furnace inductors is based on high quality alumina with an addition of silicon carbide for improved performance