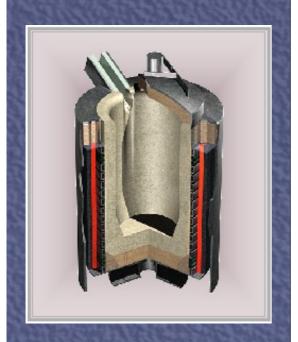

#### Kellundite For Aluminium

Kellundite for aluminium coreless induction furnace melting is based on thermally stable alumina for improved resistance to thermal shock and cracking as well as containing the Vesuvius ARA non-wetting additive.

**Kellundite 703** – Used for the main body lining of the coreless induction furnace.

**Kellundite 707** – Essential 'no joint' dry vibratable topping containing select binders for added strength.

Kellundite for aluminium melting channel furnace inductors is based on high quality alumina with an addition of silicon carbide for improved performance